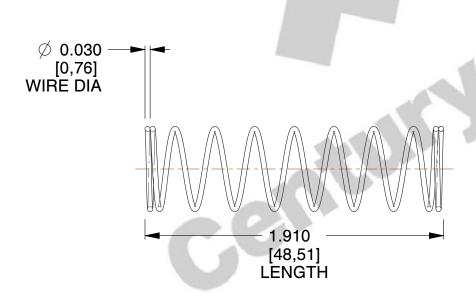

## **NOTES:**

Material : Music Wire
 Finish : Glod Irridite

3. Ends: Closed

4. Total Coils: 10.000

Sugg. Max. Deflection: 1.400 (in)
 Sugg. Max. Load: 2.300 (lbs)

7. All Drawing Dimensions are in Inches [mm]