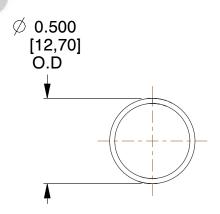

## **NOTES:**

Material : Music Wire
 Finish : Glod Irridite

3. Ends: Closed

4. Total Coils: 10.000

Sugg. Max. Deflection: 1.400 (in)
 Sugg. Max. Load: 2.300 (lbs)

7. All Drawing Dimensions are in Inches [mm]