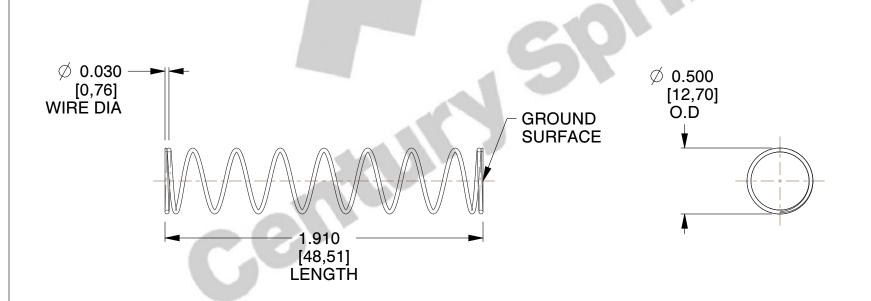

## **NOTES:**

Material : Spring Steel
 Finish : Glod Irridite

3. Ends: Closed and Ground

4. Total Coils: 10.000

5. Sugg. Max. Deflection: 1.100 (in)6. Sugg. Max. Load: 2.300 (lbs)

7. All Drawing Dimensions are in Inches [mm]