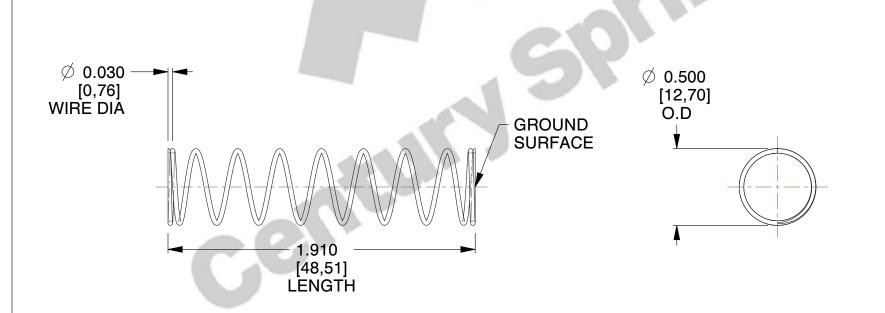

## **NOTES:**

1. Material : Spring Steel 2. Finish : Glod Irridite

3. Ends: Closed and Ground

4. Total Coils: 10.000

5. Sugg. Max. Deflection : 1.000 (in)6. Sugg. Max. Load : 2.300 (lbs)

7. All Drawing Dimensions are in Inches [mm]

SCALE

1.600

COMPONENT SPRINGS

11772

COMPRESSION SPRINGS

UNIT
INCH [mm]
SHEET