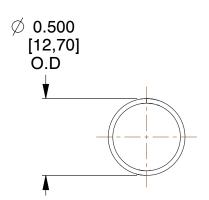

## **NOTES:**

1. Material : Music Wire 2. Finish : Glod Irridite

3. Ends: Closed

4. Total Coils: 10.000

5. Sugg. Max. Deflection: 1.600 (in)6. Sugg. Max. Load: 2.300 (lbs)

7. All Drawing Dimensions are in Inches [mm]

SCALE

1.600

COMPONENT SPRINGS

11772

COMPRESSION SPRINGS

UNIT
INCH [mm]
SHEET