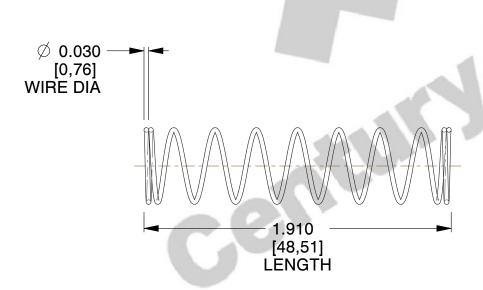

## **NOTES:**

1. Material : Music Wire 2. Finish : Glod Irridite

3. Ends: Closed

4. Total Coils: 10.000

5. Sugg. Max. Deflection: 1.600 (in)6. Sugg. Max. Load: 2.300 (lbs)

7. All Drawing Dimensions are in Inches [mm]

SCALE

1.600

COMPONENT SPRINGS

11772

COMPRESSION SPRINGS

UNIT
INCH [mm]
SHEET