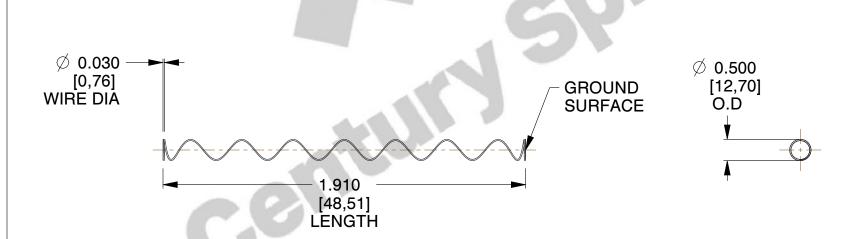

Material : Spring Steel
 Finish : Glod Irridite

3. Ends: Closed and Ground

4. Total Coils: 10.000

5. Sugg. Max. Deflection: 3.100 (in) 6. Sugg. Max. Load: 2.300 (lbs)

7. All Drawing Dimensions are in Inches [mm]