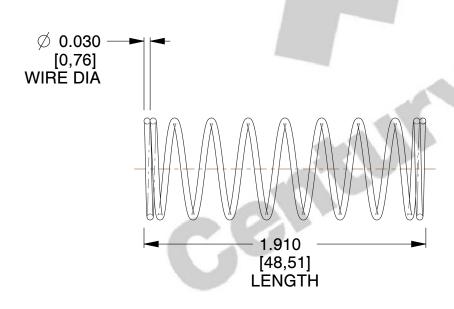

## **NOTES:**

Material : Music Wire
 Finish : Glod Irridite

3. Ends: Closed

4. Total Coils: 10.000

5. Sugg. Max. Deflection: 0.850 (in) 6. Sugg. Max. Load: 2.300 (lbs)

7. All Drawing Dimensions are in Inches [mm]