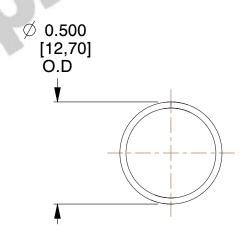

## **NOTES:**

Material : Music Wire
 Finish : Glod Irridite

3. Ends: Closed

4. Total Coils: 10.000

5. Sugg. Max. Deflection: 0.850 (in) 6. Sugg. Max. Load: 2.300 (lbs)

7. All Drawing Dimensions are in Inches [mm]