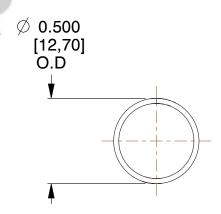

## **NOTES:**

Material : Music Wire
 Finish : Glod Irridite

3. Ends: Closed

4. Total Coils: 10.000

5. Sugg. Max. Deflection : 1.100 (in)6. Sugg. Max. Load : 2.300 (lbs)

7. All Drawing Dimensions are in Inches [mm]

1.778

SCALE

11772

COMPONENT

COMPRESSION SPRINGS

UNIT
INCH [mm]
SHEET

**SPRINGS** 

1 of 1