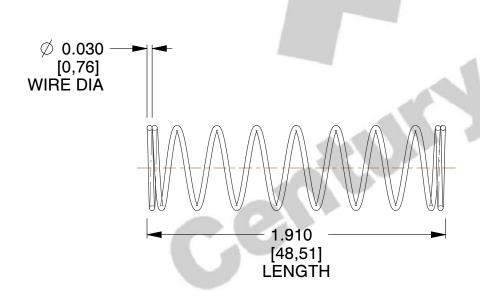

## **NOTES:**

Material : Music Wire
 Finish : Glod Irridite

3. Ends: Closed

4. Total Coils: 10.000

5. Sugg. Max. Deflection : 1.100 (in)6. Sugg. Max. Load : 2.300 (lbs)

7. All Drawing Dimensions are in Inches [mm]

1.778

SCALE

11772

COMPONENT

COMPRESSION SPRINGS

UNIT
INCH [mm]
SHEET

**SPRINGS** 

1 of 1