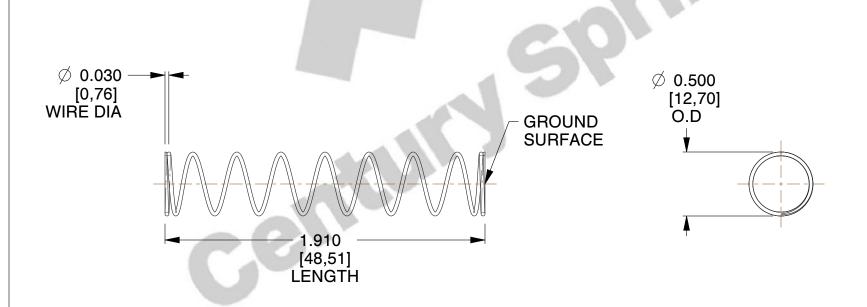

## **NOTES:**

Material : Spring Steel
Finish : Glod Irridite

3. Ends: Closed and Ground

4. Total Coils: 10.000

5. Sugg. Max. Deflection: 1.800 (in) 6. Sugg. Max. Load: 2.300 (lbs)

7. All Drawing Dimensions are in Inches [mm]