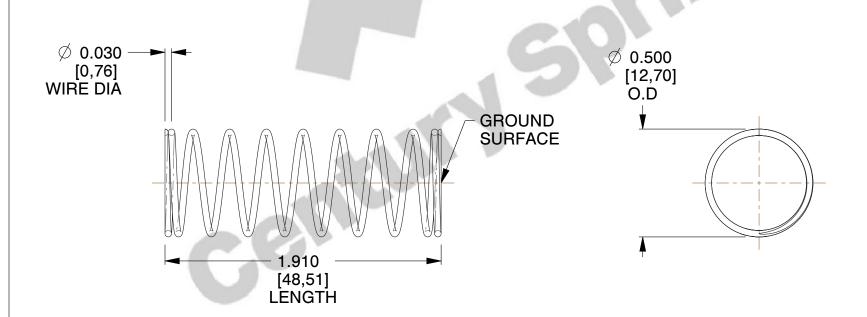

## **NOTES:**

1. Material: Spring Steel 2. Finish: Glod Irridite

3. Ends: Closed and Ground

4. Total Coils: 10.000

5. Sugg. Max. Deflection: 0.130 (in) 6. Sugg. Max. Load: 2.300 (lbs)

7. All Drawing Dimensions are in Inches [mm]

2.247

SCALE

COMPONENT **SPRINGS** UNIT 11772 INCH [mm] SHEET **COMPRESSION SPRINGS** 1 of 1