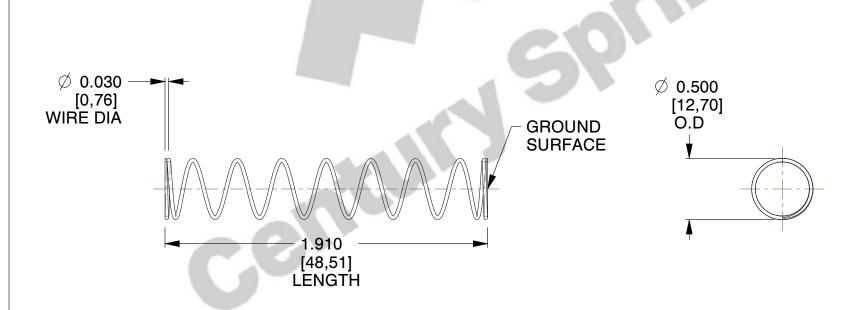

## **NOTES:**

1. Material : Spring Steel 2. Finish : Glod Irridite

3. Ends: Closed and Ground

4. Total Coils: 10.000

5. Sugg. Max. Deflection: 1.600 (in)6. Sugg. Max. Load: 2.300 (lbs)

7. All Drawing Dimensions are in Inches [mm]

SCALE

1.278

COMPONENT SPRINGS

11772

COMPRESSION SPRINGS

SPRINGS

UN
INCH
SHE

UNIT
INCH [mm]
SHEET
1 of 1