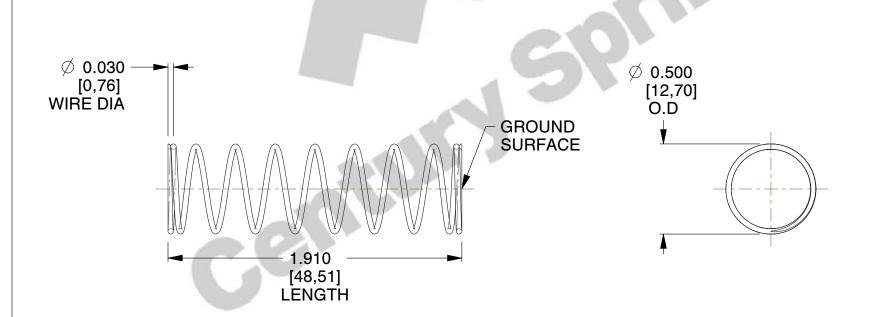

## **NOTES:**

1. Material : Spring Steel 2. Finish : Glod Irridite

3. Ends: Closed and Ground

4. Total Coils: 10.000

5. Sugg. Max. Deflection: 0.410 (in)6. Sugg. Max. Load: 2.300 (lbs)

7. All Drawing Dimensions are in Inches [mm]

SCALE

1.878

COMPONENT SPRINGS

11772

COMPRESSION SPRINGS

SPRINGS

UNIT
INCH [mm]
SHEET
1 of 1