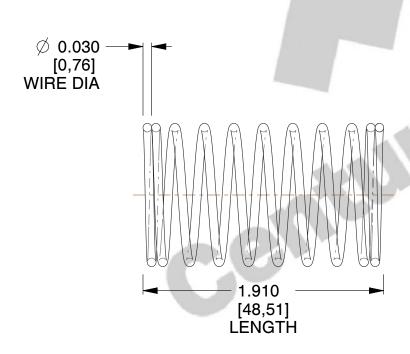

## **NOTES:**

1. Material : Spring Steel 2. Finish : Glod Irridite

3. Ends: Closed

4. Total Coils: 10.000

5. Sugg. Max. Deflection: 0.470 (in)6. Sugg. Max. Load: 2.300 (lbs)

7. All Drawing Dimensions are in Inches [mm]