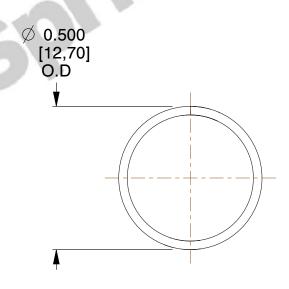

## **NOTES:**

1. Material : Spring Steel 2. Finish : Glod Irridite

3. Ends: Closed

4. Total Coils: 10.000

5. Sugg. Max. Deflection: 0.470 (in)6. Sugg. Max. Load: 2.300 (lbs)

7. All Drawing Dimensions are in Inches [mm]