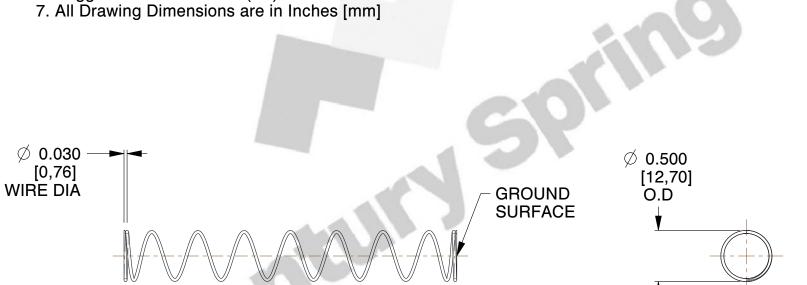

## **NOTES:**

1. Material : Spring Steel 2. Finish: Glod Irridite

3. Ends: Closed and Ground

4. Total Coils: 10.000

5. Sugg. Max. Deflection: 0.720 (in) 6. Sugg. Max. Load: 2.300 (lbs)

This file and any associated information and specifications are provided for reference and evaluation purposes only, and is subject to change without notice. MW Industries makes no representations, warranties or guarantees as to the appropriateness, accuracy, completeness, or suitability for any purpose, of the file, information or specifications. You are solely responsible for the use of the file, information or specifications.

1.910 [48,51] **LENGTH** 

> This drawing is the property of MW Industries. It contains confidential, proprietary information that is MW Industries property. Do not disclose to or duplicate for others except as authorized by MW Industries.