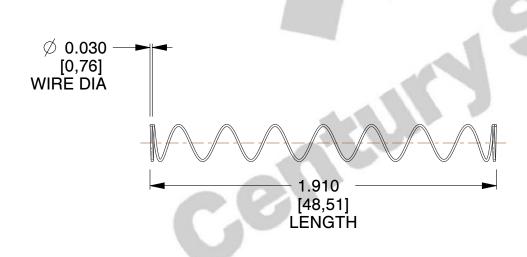

## **NOTES:**

1. Material : Spring Steel 2. Finish : Glod Irridite

3. Ends: Closed

4. Total Coils: 10.000

5. Sugg. Max. Deflection: 1.800 (in)6. Sugg. Max. Load: 2.300 (lbs)

7. All Drawing Dimensions are in Inches [mm]