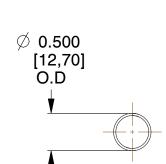

## **NOTES:**

1. Material : Spring Steel 2. Finish : Glod Irridite

3. Ends: Closed

4. Total Coils: 10.000

5. Sugg. Max. Deflection: 1.800 (in)6. Sugg. Max. Load: 2.300 (lbs)

7. All Drawing Dimensions are in Inches [mm]