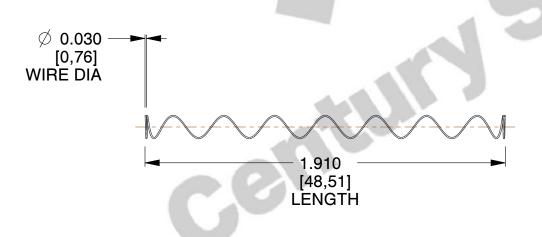

## **NOTES:**

1. Material : Spring Steel 2. Finish : Glod Irridite

3. Ends: Closed

4. Total Coils: 10.000

5. Sugg. Max. Deflection : 1.900 (in)6. Sugg. Max. Load : 2.300 (lbs)

7. All Drawing Dimensions are in Inches [mm]