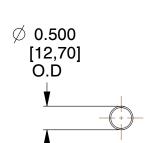

## **NOTES:**

1. Material : Spring Steel 2. Finish : Glod Irridite

3. Ends: Closed

4. Total Coils: 10.000

5. Sugg. Max. Deflection : 1.900 (in)6. Sugg. Max. Load : 2.300 (lbs)

7. All Drawing Dimensions are in Inches [mm]