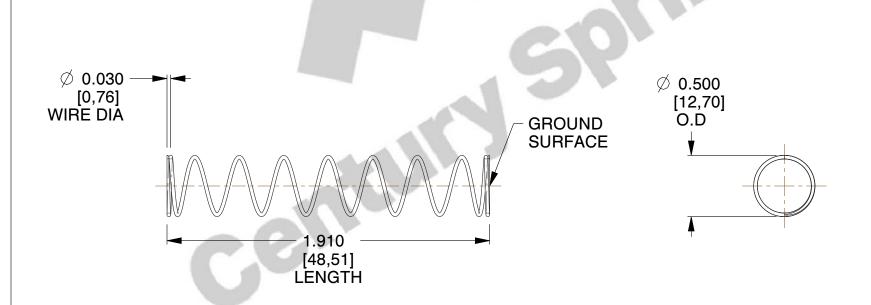

## **NOTES:**

Material : Spring Steel
 Finish : Glod Irridite

3. Ends: Closed and Ground

4. Total Coils: 10.000

5. Sugg. Max. Deflection: 1.100 (in) 6. Sugg. Max. Load: 2.300 (lbs)

7. All Drawing Dimensions are in Inches [mm]