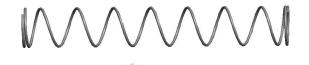

## **NOTES:**

1. Material : Spring Steel 2. Finish: Glod Irridite

3. Ends: Closed

4. Total Coils: 10.000

5. Sugg. Max. Deflection: 2.100 (in) 6. Sugg. Max. Load: 2.300 (lbs)

7. All Drawing Dimensions are in Inches [mm]