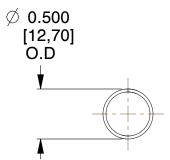

## **NOTES:**

1. Material : Spring Steel 2. Finish: Glod Irridite

3. Ends: Closed

4. Total Coils: 10.000

5. Sugg. Max. Deflection: 2.100 (in) 6. Sugg. Max. Load: 2.300 (lbs)

7. All Drawing Dimensions are in Inches [mm]