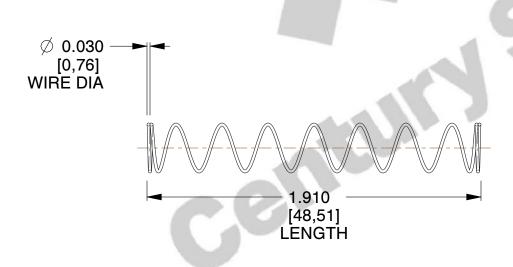

## **NOTES:**

1. Material : Spring Steel 2. Finish: Glod Irridite

3. Ends: Closed

4. Total Coils: 10.000

5. Sugg. Max. Deflection: 2.100 (in) 6. Sugg. Max. Load: 2.300 (lbs)

7. All Drawing Dimensions are in Inches [mm]