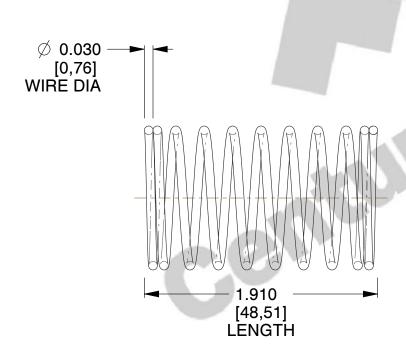

## **NOTES:**

1. Material : Music Wire 2. Finish : Glod Irridite

3. Ends: Closed

4. Total Coils: 10.000

5. Sugg. Max. Deflection: 0.630 (in)6. Sugg. Max. Load: 2.300 (lbs)

7. All Drawing Dimensions are in Inches [mm]