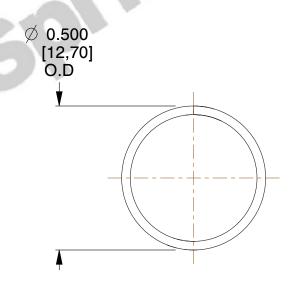

## **NOTES:**

1. Material : Music Wire 2. Finish : Glod Irridite

3. Ends: Closed

4. Total Coils: 10.000

5. Sugg. Max. Deflection: 0.630 (in)6. Sugg. Max. Load: 2.300 (lbs)

7. All Drawing Dimensions are in Inches [mm]