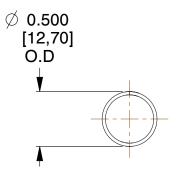

## **NOTES:**

1. Material : Spring Steel 2. Finish : Glod Irridite

3. Ends: Closed

4. Total Coils: 10.000

5. Sugg. Max. Deflection: 1.900 (in) 6. Sugg. Max. Load: 2.300 (lbs)

7. All Drawing Dimensions are in Inches [mm]