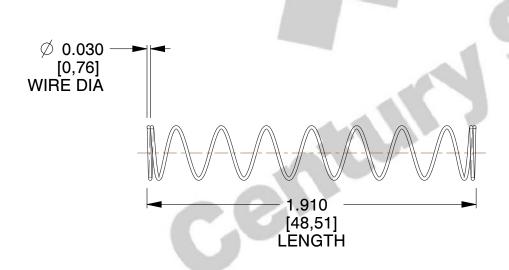

## **NOTES:**

1. Material : Spring Steel 2. Finish : Glod Irridite

3. Ends: Closed

4. Total Coils: 10.000

5. Sugg. Max. Deflection: 1.900 (in) 6. Sugg. Max. Load: 2.300 (lbs)

7. All Drawing Dimensions are in Inches [mm]