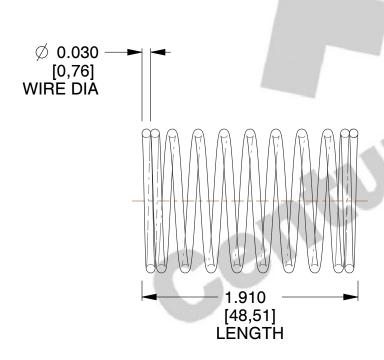

## **NOTES:**

1. Material: Hard Drawn 2. Finish: Glod Irridite

3. Ends: Closed

4. Total Coils: 10.000

5. Sugg. Max. Deflection: 0.390 (in) 6. Sugg. Max. Load: 2.300 (lbs)

7. All Drawing Dimensions are in Inches [mm]