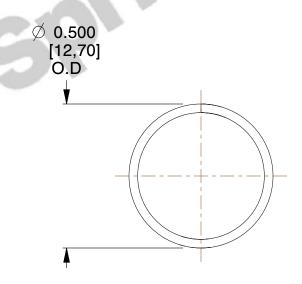

## **NOTES:**

1. Material: Hard Drawn 2. Finish: Glod Irridite

3. Ends: Closed

4. Total Coils: 10.000

5. Sugg. Max. Deflection: 0.390 (in) 6. Sugg. Max. Load: 2.300 (lbs)

7. All Drawing Dimensions are in Inches [mm]