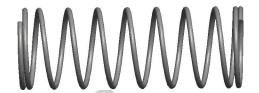

## **NOTES:**

1. Material : Music Wire 2. Finish : Glod Irridite

3. Ends: Closed

4. Total Coils: 10.000

5. Sugg. Max. Deflection: 0.840 (in)6. Sugg. Max. Load: 2.300 (lbs)

7. All Drawing Dimensions are in Inches [mm]