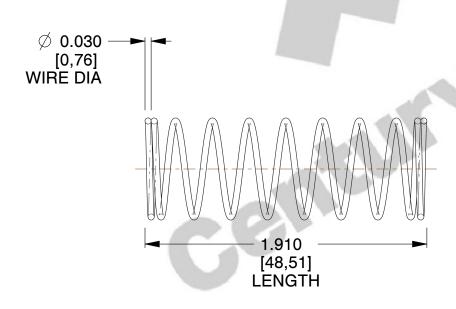

## **NOTES:**

1. Material : Music Wire 2. Finish : Glod Irridite

3. Ends: Closed

4. Total Coils: 10.000

5. Sugg. Max. Deflection: 0.840 (in)6. Sugg. Max. Load: 2.300 (lbs)

7. All Drawing Dimensions are in Inches [mm]