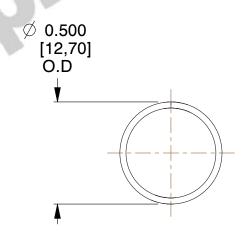

## **NOTES:**

1. Material : Music Wire 2. Finish : Glod Irridite

3. Ends: Closed

4. Total Coils: 10.000

5. Sugg. Max. Deflection: 0.840 (in)6. Sugg. Max. Load: 2.300 (lbs)

7. All Drawing Dimensions are in Inches [mm]