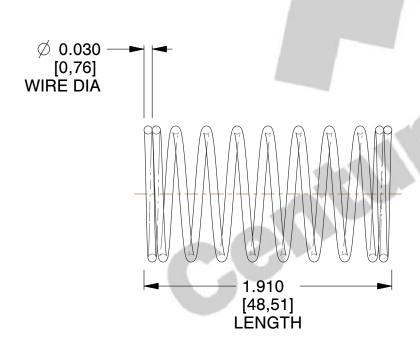

## **NOTES:**

1. Material : Music Wire 2. Finish : Glod Irridite

3. Ends: Closed

4. Total Coils: 10.000

5. Sugg. Max. Deflection: 0.770 (in) 6. Sugg. Max. Load: 2.300 (lbs)

7. All Drawing Dimensions are in Inches [mm]