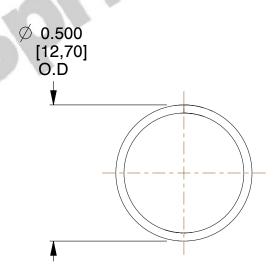

## **NOTES:**

1. Material : Music Wire 2. Finish : Glod Irridite

3. Ends: Closed

4. Total Coils: 10.000

5. Sugg. Max. Deflection: 0.770 (in) 6. Sugg. Max. Load: 2.300 (lbs)

7. All Drawing Dimensions are in Inches [mm]