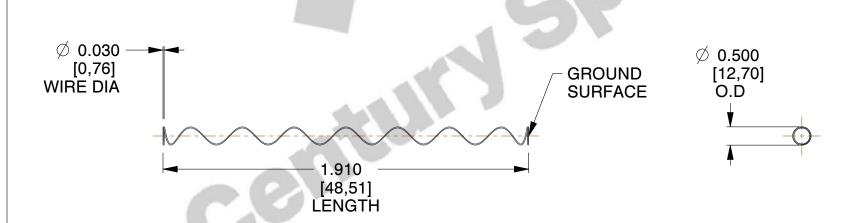

Material : Hard Drawn
 Finish : Glod Irridite

3. Ends: Closed and Ground

4. Total Coils: 10.000

5. Sugg. Max. Deflection: 5.300 (in)6. Sugg. Max. Load: 2.300 (lbs)

7. All Drawing Dimensions are in Inches [mm]