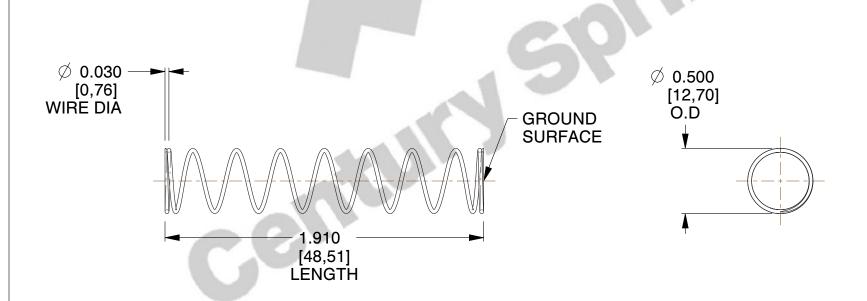

## **NOTES:**

Material : Hard Drawn
 Finish : Glod Irridite

3. Ends: Closed and Ground

4. Total Coils: 10.000

5. Sugg. Max. Deflection: 0.970 (in)6. Sugg. Max. Load: 2.300 (lbs)

7. All Drawing Dimensions are in Inches [mm]