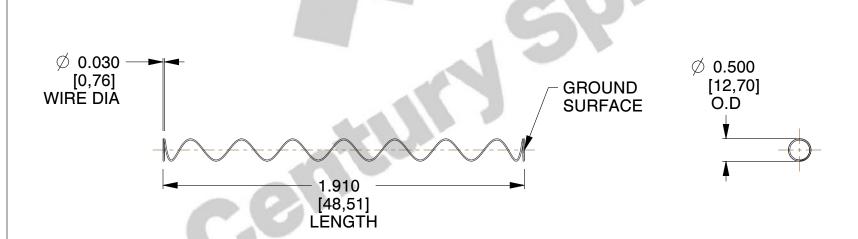

1. Material : Music Wire 2. Finish : Glod Irridite

3. Ends: Closed and Ground

4. Total Coils: 10.000

5. Sugg. Max. Deflection: 5.200 (in) 6. Sugg. Max. Load: 2.300 (lbs)

7. All Drawing Dimensions are in Inches [mm]