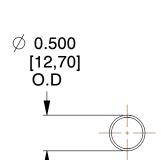

## **NOTES:**

1. Material : Music Wire 2. Finish : Glod Irridite

3. Ends: Closed

4. Total Coils: 10.000

5. Sugg. Max. Deflection: 2.000 (in)6. Sugg. Max. Load: 2.300 (lbs)

7. All Drawing Dimensions are in Inches [mm]