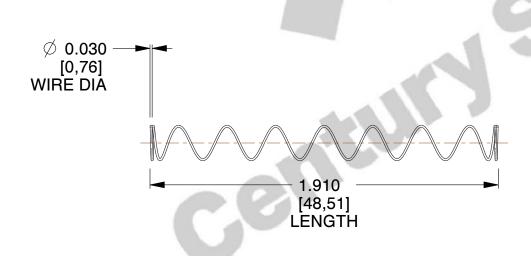

## **NOTES:**

1. Material : Music Wire 2. Finish : Glod Irridite

3. Ends: Closed

4. Total Coils: 10.000

5. Sugg. Max. Deflection: 2.000 (in)6. Sugg. Max. Load: 2.300 (lbs)

7. All Drawing Dimensions are in Inches [mm]