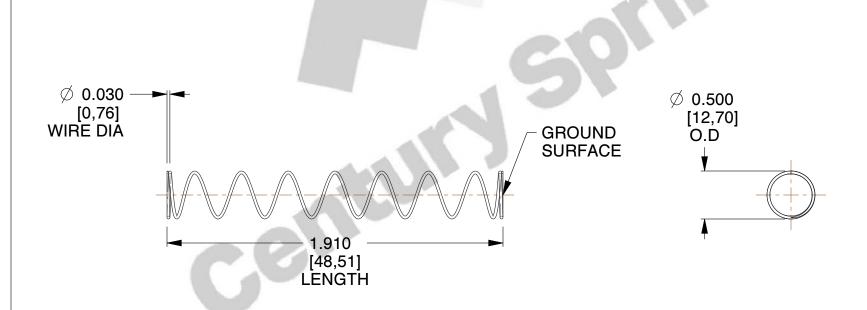

## **NOTES:**

Material : Spring Steel
 Finish : Glod Irridite

3. Ends: Closed and Ground

4. Total Coils: 10.000

5. Sugg. Max. Deflection: 0.400 (in)

6. Sugg. Max. Load: 2.300 (lbs)

7. All Drawing Dimensions are in Inches [mm]