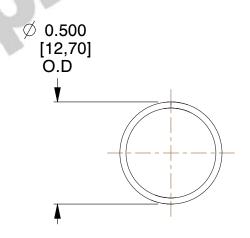

## **NOTES:**

1. Material: Music Wire 2. Finish: Glod Irridite

3. Ends: Closed

4. Total Coils: 10.000

5. Sugg. Max. Deflection: 0.810 (in) 6. Sugg. Max. Load: 2.300 (lbs)

7. All Drawing Dimensions are in Inches [mm]