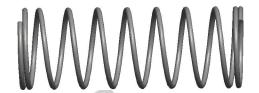

## **NOTES:**

1. Material: Music Wire 2. Finish: Glod Irridite

3. Ends: Closed

4. Total Coils: 10.000

5. Sugg. Max. Deflection: 0.810 (in) 6. Sugg. Max. Load: 2.300 (lbs)

7. All Drawing Dimensions are in Inches [mm]