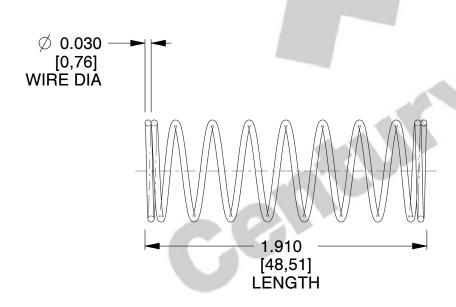

## **NOTES:**

1. Material: Music Wire 2. Finish: Glod Irridite

3. Ends: Closed

4. Total Coils: 10.000

5. Sugg. Max. Deflection: 0.810 (in) 6. Sugg. Max. Load: 2.300 (lbs)

7. All Drawing Dimensions are in Inches [mm]