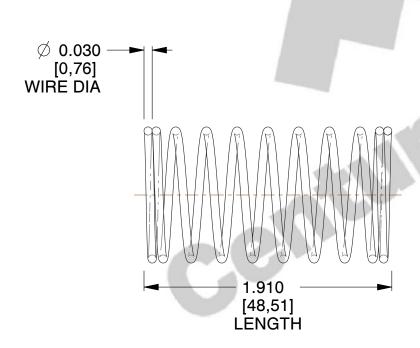

## **NOTES:**

1. Material : Music Wire 2. Finish : Glod Irridite

3. Ends: Closed

4. Total Coils: 10.000

5. Sugg. Max. Deflection: 0.710 (in)6. Sugg. Max. Load: 2.300 (lbs)

7. All Drawing Dimensions are in Inches [mm]