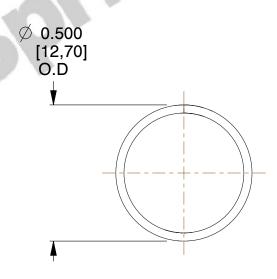

## **NOTES:**

1. Material : Music Wire 2. Finish : Glod Irridite

3. Ends: Closed

4. Total Coils: 10.000

5. Sugg. Max. Deflection: 0.710 (in)6. Sugg. Max. Load: 2.300 (lbs)

7. All Drawing Dimensions are in Inches [mm]