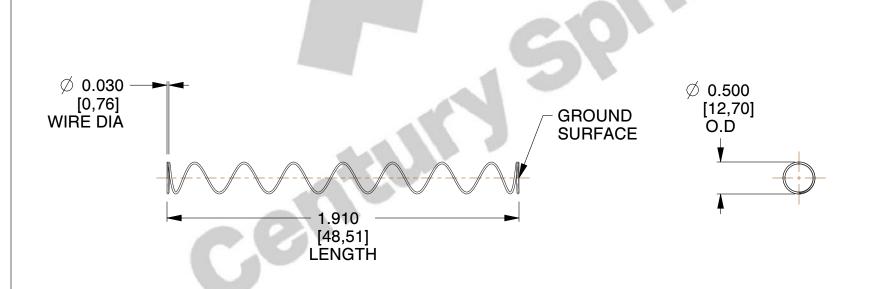

Material : Hard Drawn
Finish : Glod Irridite

3. Ends: Closed and Ground

4. Total Coils: 10.000

5. Sugg. Max. Deflection : 4.400 (in)6. Sugg. Max. Load : 2.300 (lbs)

7. All Drawing Dimensions are in Inches [mm]