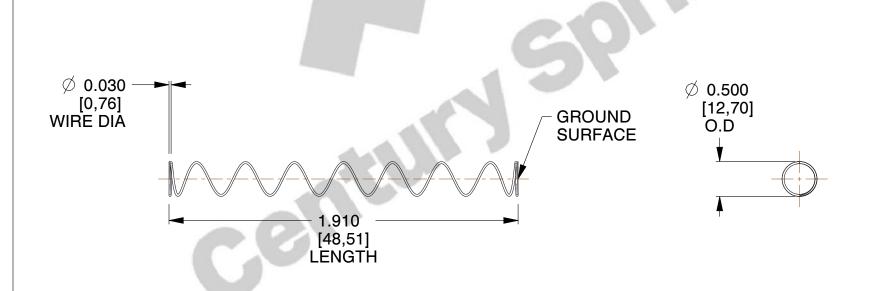

## **NOTES:**

Material : Hard Drawn
Finish : Glod Irridite

3. Ends: Closed and Ground

4. Total Coils: 10.000

5. Sugg. Max. Deflection: 4.400 (in) 6. Sugg. Max. Load: 2.300 (lbs)

7. All Drawing Dimensions are in Inches [mm]