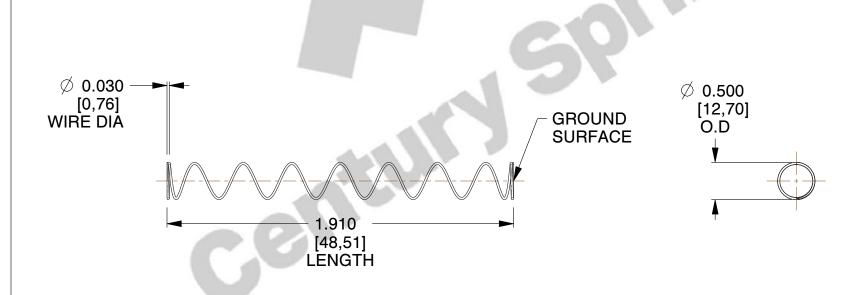

## **NOTES:**

1. Material: Music Wire 2. Finish: Glod Irridite

3. Ends: Closed and Ground

4. Total Coils: 10.000

5. Sugg. Max. Deflection: 3.300 (in) 6. Sugg. Max. Load: 2.300 (lbs)

7. All Drawing Dimensions are in Inches [mm]