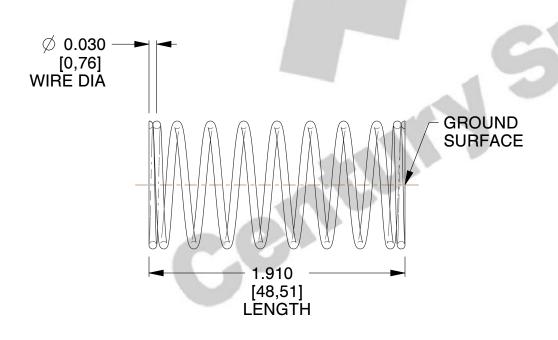

## **NOTES:**

1. Material : Spring Steel 2. Finish : Glod Irridite

3. Ends: Closed and Ground

4. Total Coils: 10.000

5. Sugg. Max. Deflection: 0.390 (in)6. Sugg. Max. Load: 2.300 (lbs)

7. All Drawing Dimensions are in Inches [mm]

SCALE

2.667

COMPONENT

11772

COMPRESSION SPRINGS

UNIT

**SPRINGS** 

INCH [mm]