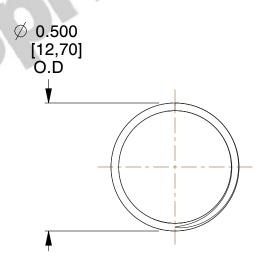

## **NOTES:**

1. Material : Spring Steel 2. Finish : Glod Irridite

3. Ends: Closed and Ground

4. Total Coils: 10.000

5. Sugg. Max. Deflection: 0.390 (in)6. Sugg. Max. Load: 2.300 (lbs)

7. All Drawing Dimensions are in Inches [mm]

SCALE

2.667

COMPONENT

11772

COMPRESSION SPRINGS

UNIT

**SPRINGS** 

INCH [mm]