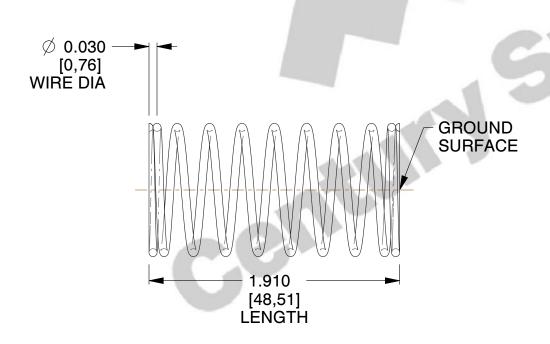

## **NOTES:**

1. Material : Music Wire 2. Finish : Glod Irridite

3. Ends: Closed and Ground

4. Total Coils: 10.000

5. Sugg. Max. Deflection: 0.370 (in) 6. Sugg. Max. Load: 2.300 (lbs)

7. All Drawing Dimensions are in Inches [mm]