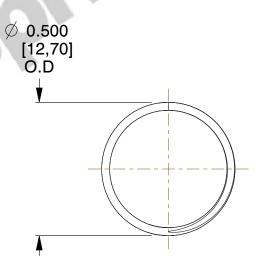

## **NOTES:**

1. Material : Music Wire 2. Finish : Glod Irridite

3. Ends: Closed and Ground

4. Total Coils: 10.000

5. Sugg. Max. Deflection: 0.370 (in) 6. Sugg. Max. Load: 2.300 (lbs)

7. All Drawing Dimensions are in Inches [mm]