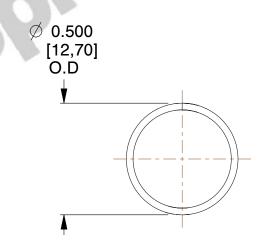

## **NOTES:**

Material : Music Wire
Finish : Glod Irridite

3. Ends: Closed

4. Total Coils: 10.000

5. Sugg. Max. Deflection : 0.230 (in)6. Sugg. Max. Load : 2.300 (lbs)

7. All Drawing Dimensions are in Inches [mm]