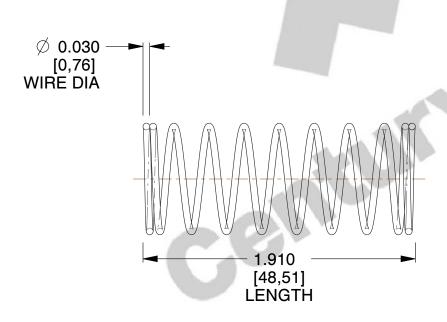

## **NOTES:**

Material : Music Wire
Finish : Glod Irridite

3. Ends: Closed

4. Total Coils: 10.000

5. Sugg. Max. Deflection : 0.230 (in)6. Sugg. Max. Load : 2.300 (lbs)

7. All Drawing Dimensions are in Inches [mm]