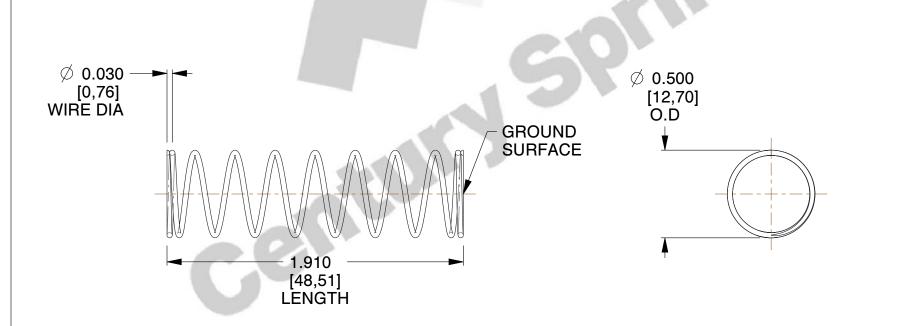

## **NOTES:**

1. Material : Music Wire 2. Finish : Glod Irridite

3. Ends: Closed and Ground

4. Total Coils: 10.000

5. Sugg. Max. Deflection: 0.690 (in)6. Sugg. Max. Load: 2.300 (lbs)

7. All Drawing Dimensions are in Inches [mm]