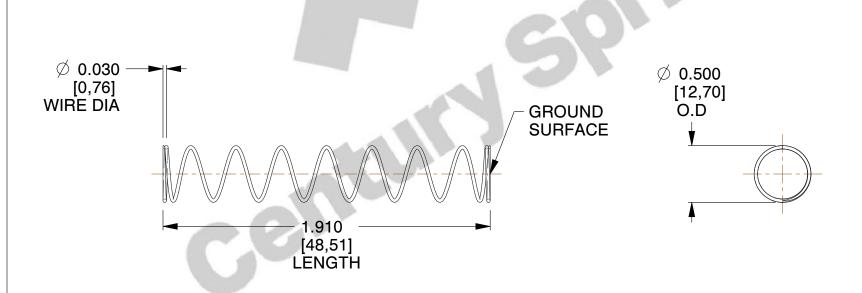

## **NOTES:**

Material : Music Wire
Finish : Glod Irridite

3. Ends: Closed and Ground

4. Total Coils: 10.000

5. Sugg. Max. Deflection: 1.600 (in)6. Sugg. Max. Load: 2.300 (lbs)

7. All Drawing Dimensions are in Inches [mm]