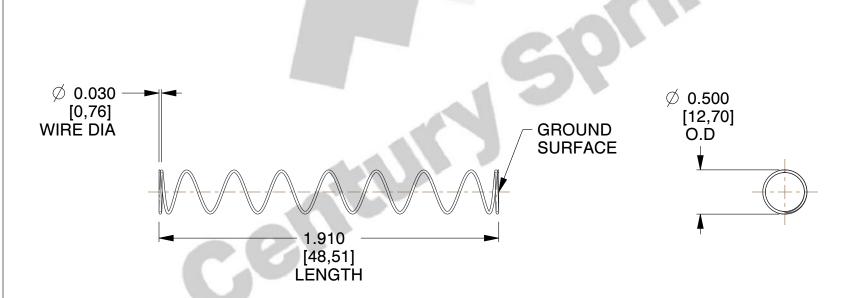

## **NOTES:**

Material : Hard Drawn
Finish : Glod Irridite

3. Ends: Closed and Ground

4. Total Coils: 10.000

5. Sugg. Max. Deflection: 2.500 (in)6. Sugg. Max. Load: 2.300 (lbs)

7. All Drawing Dimensions are in Inches [mm]