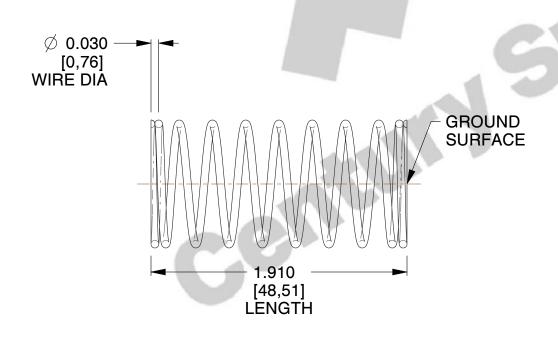

## **NOTES:**

1. Material : Music Wire 2. Finish : Glod Irridite

3. Ends: Closed and Ground

4. Total Coils: 10.000

5. Sugg. Max. Deflection: 0.580 (in)6. Sugg. Max. Load: 2.300 (lbs)

7. All Drawing Dimensions are in Inches [mm]