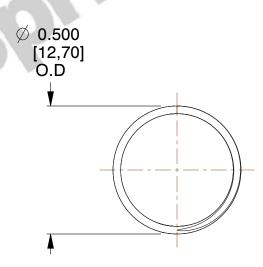

## **NOTES:**

1. Material : Music Wire 2. Finish : Glod Irridite

3. Ends: Closed and Ground

4. Total Coils: 10.000

5. Sugg. Max. Deflection: 0.580 (in)6. Sugg. Max. Load: 2.300 (lbs)

7. All Drawing Dimensions are in Inches [mm]