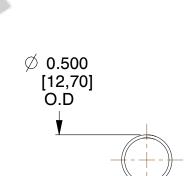

## **NOTES:**

Material : Hard Drawn
 Finish : Glod Irridite

3. Ends: Closed

4. Total Coils: 10.000

5. Sugg. Max. Deflection: 2.000 (in)6. Sugg. Max. Load: 2.300 (lbs)

7. All Drawing Dimensions are in Inches [mm]