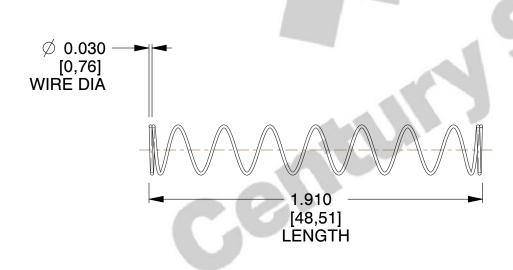

## **NOTES:**

Material : Hard Drawn
 Finish : Glod Irridite

3. Ends: Closed

4. Total Coils: 10.000

5. Sugg. Max. Deflection: 2.000 (in)6. Sugg. Max. Load: 2.300 (lbs)

7. All Drawing Dimensions are in Inches [mm]