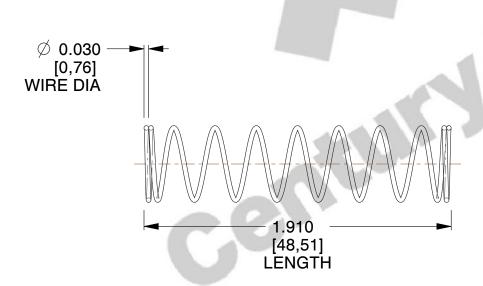

## **NOTES:**

Material : Hard Drawn
 Finish : Glod Irridite

3. Ends: Closed

4. Total Coils: 10.000

5. Sugg. Max. Deflection: 1.500 (in)6. Sugg. Max. Load: 2.300 (lbs)

7. All Drawing Dimensions are in Inches [mm]

SCALE

1.600

11772
COMPRESSION SPRINGS

COMPONENT

UNIT
INCH [mm]
SHEET

**SPRINGS** 

1 of 1