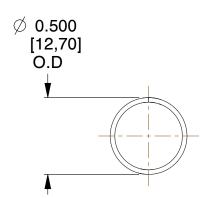

## **NOTES:**

Material : Hard Drawn
 Finish : Glod Irridite

3. Ends: Closed

4. Total Coils: 10.000

5. Sugg. Max. Deflection: 1.500 (in)6. Sugg. Max. Load: 2.300 (lbs)

7. All Drawing Dimensions are in Inches [mm]

SCALE

1.600

11772
COMPRESSION SPRINGS

COMPONENT

UNIT
INCH [mm]
SHEET

**SPRINGS** 

1 of 1