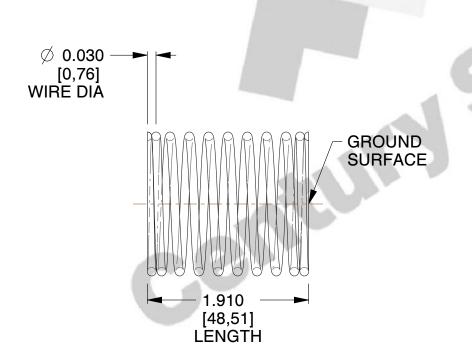

## **NOTES:**

1. Material : Spring Steel 2. Finish: Glod Irridite

3. Ends: Closed and Ground

4. Total Coils: 10.000

5. Sugg. Max. Deflection: 0.230 (in) 6. Sugg. Max. Load: 2.300 (lbs)

7. All Drawing Dimensions are in Inches [mm]