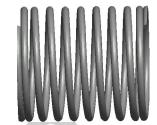

## **NOTES:**

1. Material : Spring Steel 2. Finish: Glod Irridite

3. Ends: Closed and Ground

4. Total Coils: 10.000

5. Sugg. Max. Deflection: 0.230 (in) 6. Sugg. Max. Load: 2.300 (lbs)

7. All Drawing Dimensions are in Inches [mm]