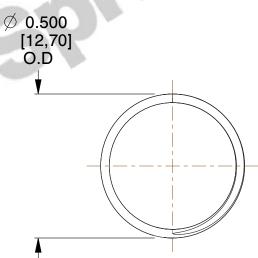

## **NOTES:**

1. Material : Spring Steel 2. Finish: Glod Irridite

3. Ends: Closed and Ground

4. Total Coils: 10.000

5. Sugg. Max. Deflection: 0.230 (in) 6. Sugg. Max. Load: 2.300 (lbs)

7. All Drawing Dimensions are in Inches [mm]