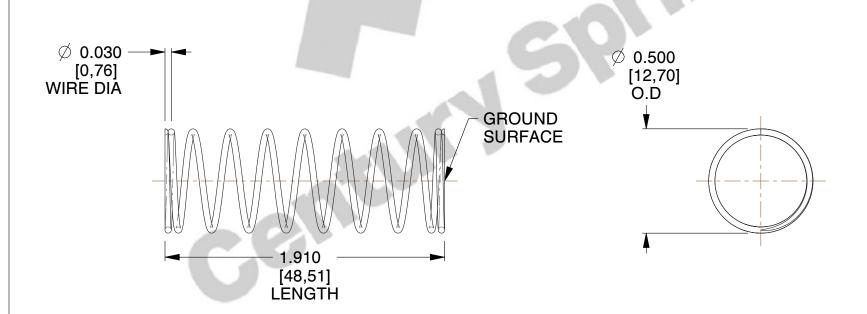

## **NOTES:**

Material : Music Wire
Finish : Glod Irridite

3. Ends: Closed and Ground

4. Total Coils: 10.000

5. Sugg. Max. Deflection: 0.590 (in)6. Sugg. Max. Load: 2.300 (lbs)

7. All Drawing Dimensions are in Inches [mm]

SCALE

2.174

| COMPONENT           | SPRINGS |           |
|---------------------|---------|-----------|
| 11772               |         | UNIT      |
|                     |         | INCH [mm] |
| COMPRESSION SPRINGS |         | SHEET     |
|                     |         | 1 of 1    |