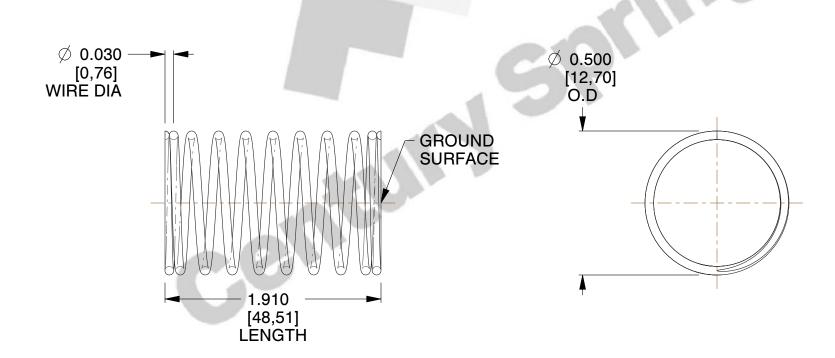

## **NOTES:**

Material : Hard Drawn
 Finish : Glod Irridite

3. Ends: Closed and Ground

4. Total Coils: 10.000

5. Sugg. Max. Deflection: 0.470 (in)6. Sugg. Max. Load: 2.300 (lbs)

7. All Drawing Dimensions are in Inches [mm]