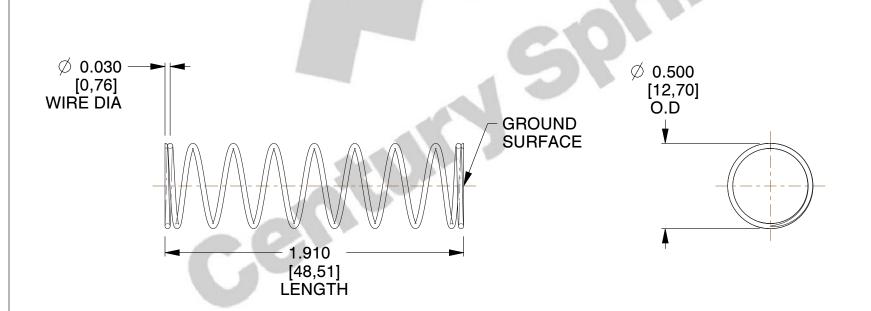

## **NOTES:**

1. Material : Music Wire 2. Finish : Glod Irridite

3. Ends: Closed and Ground

4. Total Coils: 10.000

5. Sugg. Max. Deflection : 0.810 (in)6. Sugg. Max. Load : 2.300 (lbs)

7. All Drawing Dimensions are in Inches [mm]