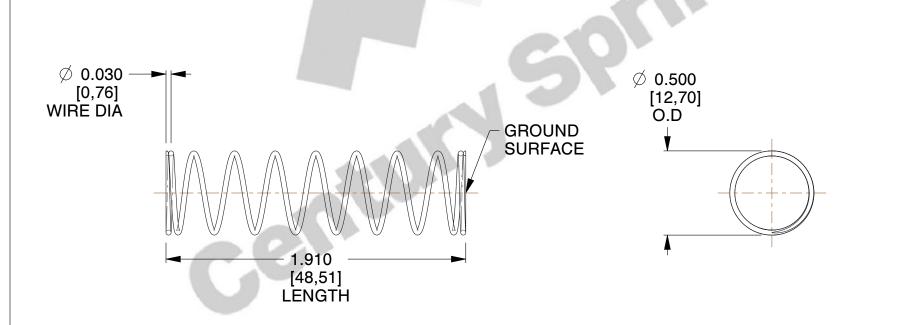

## **NOTES:**

1. Material : Music Wire 2. Finish : Glod Irridite

3. Ends: Closed and Ground

4. Total Coils: 10.000

5. Sugg. Max. Deflection : 0.670 (in)6. Sugg. Max. Load : 2.300 (lbs)

7. All Drawing Dimensions are in Inches [mm]

SCALE

1.754

COMPONENT SPRINGS

11772

COMPRESSION SPRINGS

SPRINGS

UNIT
INCH [mm]
SHEET
1 of 1