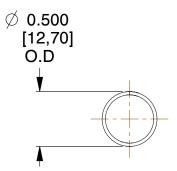

## **NOTES:**

Material : Hard Drawn
 Finish : Glod Irridite

3. Ends: Closed

4. Total Coils: 10.000

5. Sugg. Max. Deflection : 2.000 (in)6. Sugg. Max. Load : 5.900 (lbs)

7. All Drawing Dimensions are in Inches [mm]

1.143

SCALE

11772

COMPONENT

COMPRESSION SPRINGS

UNIT
INCH [mm]

SHEET

**SPRINGS** 