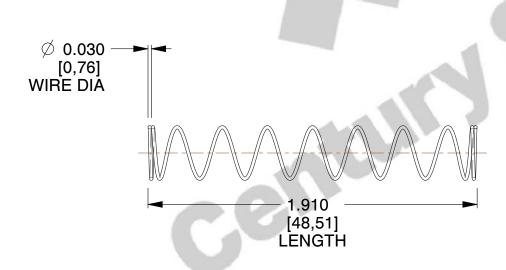

## **NOTES:**

Material : Hard Drawn
 Finish : Glod Irridite

3. Ends: Closed

4. Total Coils: 10.000

5. Sugg. Max. Deflection : 2.000 (in)6. Sugg. Max. Load : 5.900 (lbs)

7. All Drawing Dimensions are in Inches [mm]

1.143

SCALE

11772

COMPONENT

COMPRESSION SPRINGS

UNIT
INCH [mm]

SHEET

**SPRINGS** 