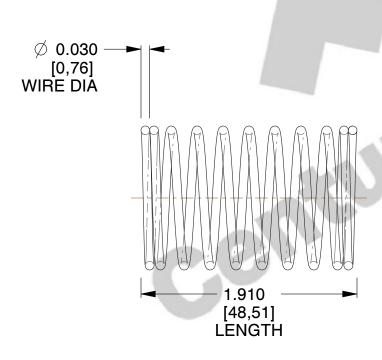

## **NOTES:**

1. Material : Music Wire 2. Finish : Glod Irridite

3. Ends: Closed

4. Total Coils: 10.000

5. Sugg. Max. Deflection: 0.510 (in) 6. Sugg. Max. Load: 2.300 (lbs)

7. All Drawing Dimensions are in Inches [mm]

SCALE

3.000

COMPONENT

11772

COMPRESSION SPRINGS

UNIT

**SPRINGS** 

INCH [mm]