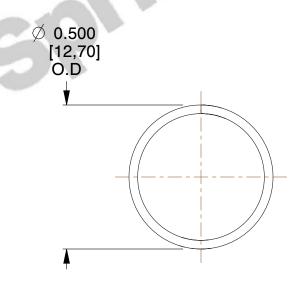

## **NOTES:**

1. Material : Music Wire 2. Finish : Glod Irridite

3. Ends: Closed

4. Total Coils: 10.000

5. Sugg. Max. Deflection: 0.510 (in) 6. Sugg. Max. Load: 2.300 (lbs)

7. All Drawing Dimensions are in Inches [mm]

SCALE

3.000

COMPONENT

11772

COMPRESSION SPRINGS

UNIT

**SPRINGS** 

INCH [mm]