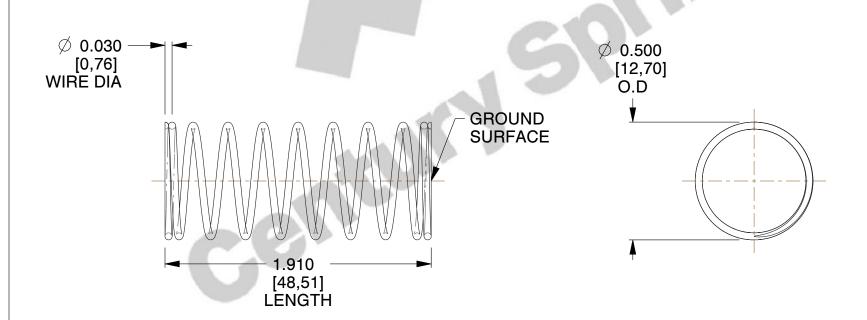

## **NOTES:**

1. Material : Spring Steel 2. Finish : Glod Irridite

3. Ends: Closed and Ground

4. Total Coils: 10.000

5. Sugg. Max. Deflection: 0.600 (in)6. Sugg. Max. Load: 2.300 (lbs)

7. All Drawing Dimensions are in Inches [mm]

SCALE

2.454

COMPONENT

11772

COMPRESSION SPRINGS

UNIT

**SPRINGS** 

INCH [mm]