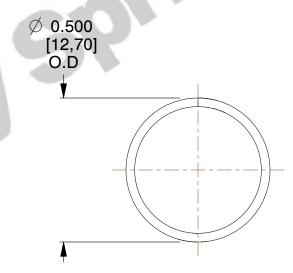

## **NOTES:**

1. Material: Music Wire 2. Finish: Glod Irridite

3. Ends: Closed

4. Total Coils: 10.000

5. Sugg. Max. Deflection: 0.320 (in) 6. Sugg. Max. Load: 2.300 (lbs)

7. All Drawing Dimensions are in Inches [mm]