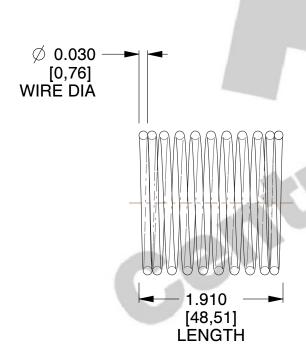

## **NOTES:**

1. Material: Music Wire 2. Finish: Glod Irridite

3. Ends: Closed

4. Total Coils: 10.000

5. Sugg. Max. Deflection: 0.320 (in) 6. Sugg. Max. Load: 2.300 (lbs)

7. All Drawing Dimensions are in Inches [mm]